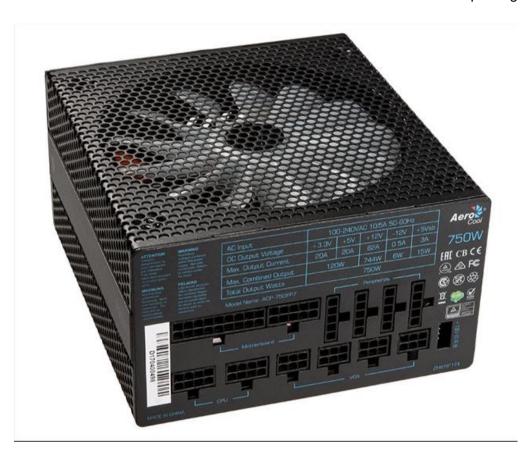

**PSU**Serial number stickers can be found both on the PSU itself and on the package box.