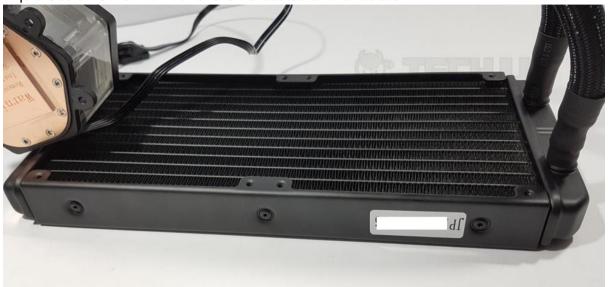

## Cooling:

Liquid Cooler: Serial Number Sticker is located on the radiator.

Air Cooler:Serial number sticker is located on the fan cable.

Fan Pro version: Serial Number stick can be found on the back of the HUB remote control.