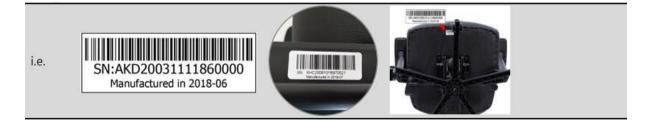

## Cooling:

Liquid Cooler: Serial Number Sticker is located on the radiator.

Air Cooler:Serial number sticker is located on the fan cable.

Fan Pro version: Serial Number stick can be found on the back of the HUB remote control.