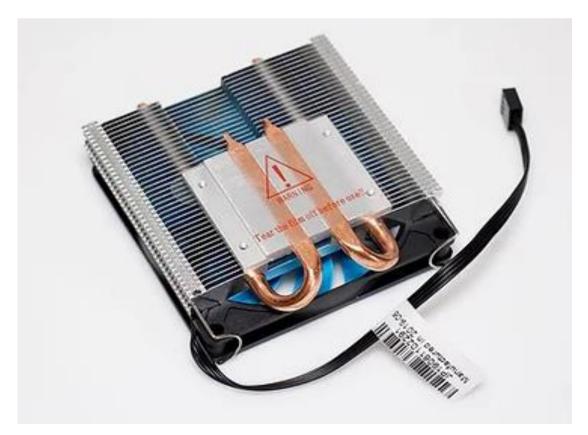

## Cooling:

Liquid Cooler: Serial Number Sticker is located on the radiator.

Air Cooler:Serial number sticker is located on the fan cable.

Fan Pro version: Serial Number stick can be found on the back of the HUB remote control.